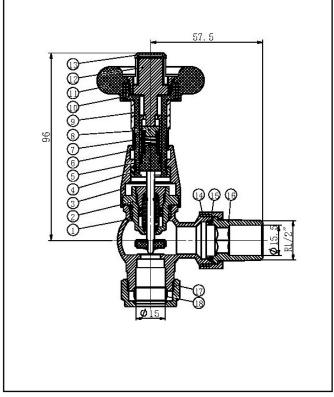

er      |
| Shape                           | Traditional |
| Thermostatic                    | Yes         |
| Connection Size (Ø)             | 1/2 BSP     |
| Element Specification           |             |
| Rated Power Supply              | N/a         |
| Wattage (W)                     | N/a         |
| Supplied with dual fuel T Piece | No          |
| IP Rating                       | N/a         |



## 0330 124 7290

## sales@scudo.co.uk - www.scudo.co.uk

Scudo is the trading name of Harrison Bathrooms Ltd. Whilst we endeavour to ensure that the product information is accurate we accept no liability for any information given. All images are for illustration purposes only. Product images and specification are subject to change. Measurements are in millimetres and are nominal.





Dimensions (Measurements in mm)