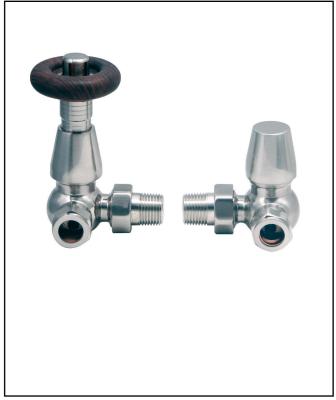

## Satin Nickel Radiator TRV Corner Valve (Pair)

Product Code: TRV011

Packed Height

| General Information             |             |
|---------------------------------|-------------|
| Construction Material           | Brass       |
| Installation type               | Valve       |
| Colour / Finish                 | Chrome      |
| Heating Valve Specification     |             |
| Туре                            | Corner      |
| Shape                           | Traditional |
| Thermostatic                    | Yes         |
| Connection Size (Ø)             | 1/2 BSP     |
| Element Specification           |             |
| Rated Power Supply              | N/a         |
| Wattage (W)                     | N/a         |
| Supplied with dual fuel T Piece | No          |
| IP Rating                       | N/a         |