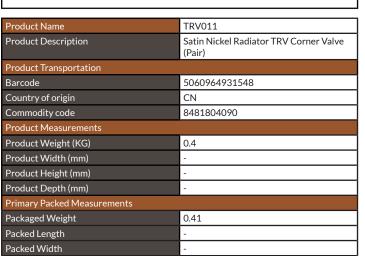

## **PRODUCT DATA SHEET**

## Satin Nickel Radiator TRV Corner Valve (Pair)

Product Code: TRV011

Packed Height

| General Information             |             |
|---------------------------------|-------------|
| Construction Material           | Brass       |
| Installation type               | Valve       |
| Colour / Finish                 | Chrome      |
| Heating Valve Specification     |             |
| Туре                            | Corner      |
| Shape                           | Traditional |
| Thermostatic                    | Yes         |
| Connection Size (Ø)             | 1/2 BSP     |
| Element Specification           |             |
| Rated Power Supply              | N/a         |
| Wattage (W)                     | N/a         |
| Supplied with dual fuel T Piece | No          |
| IP Rating                       | N/a         |