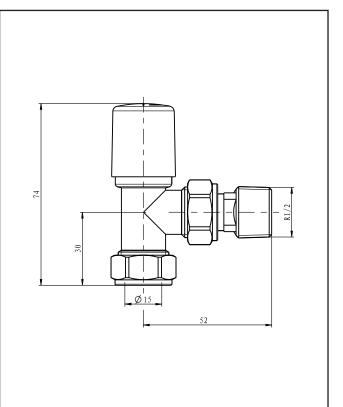

Dimensions (measurements in mm)

## **PRODUCT DATA SHEET** Modern Towel Rail Valves Angled (Pair)

Product Code: TRV008

| Product Meaurements              |               |
|----------------------------------|---------------|
| Product Weight:                  | 0.381kg       |
| Product Width:                   | 59.5mm        |
| Product Height:                  | 74mm          |
| Product Depth:                   | N/A           |
| Product Length:                  | 59.5mm        |
| Product Transportation           |               |
| Barcode:                         | 5060766128467 |
| Country of Origin:               | China         |
| Comodity Code:                   | 8481804090    |
| Primary Packed Measurements      |               |
| Packaged Weight:                 | 0.41kg        |
| Packaged Length:                 | 145mm         |
| Packaged Width:                  | 90mm          |
| Packaged Height:                 | 35mm          |
| Packaging Weight                 |               |
| Card:                            | 0.027kg       |
| Paper:                           | N/A           |
| Wood:                            | N/A           |
| Plastic:                         | 0.001kg       |
| General Information              |               |
| Construction Material:           | Brass         |
| Installation Type:               | Valve         |
| Colour / Finish:                 | Brushed Brass |
| Heating Valve Specification      |               |
| Туре:                            | Straight      |
| Shape:                           | Round         |
| Thermostatic:                    | No            |
| Connection Size:                 | 1/2 BSP Ø     |
| Element Specification            |               |
| Rated Power Supply:              | N/A           |
| Wattage:                         | N/A           |
| Supplied with Dual Fuel T piece: |               |
| IP Rating:                       | N/A           |
| Compliance DOP                   |               |
| HBDOC088 / HBDOC089              |               |
|                                  |               |