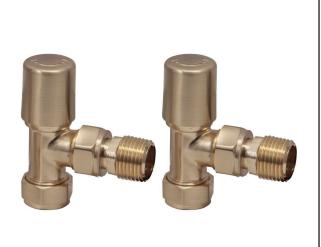

## **PRODUCT DATA SHEET** Modern Towel Rail Valves Angled (Pair)

Product Code: TRV008

| Product Meaurements              |               |
|----------------------------------|---------------|
| Product Weight:                  | 0.381kg       |
| Product Width:                   | 59.5mm        |
| Product Height:                  | 74mm          |
| Product Depth:                   | N/A           |
| Product Length:                  | 59.5mm        |
| Product Transportation           |               |
| Barcode:                         | 5060766128467 |
| Country of Origin:               | China         |
| Comodity Code:                   | 8481804090    |
| Primary Packed Measurements      |               |
| Packaged Weight:                 | 0.41kg        |
| Packaged Length:                 | 145mm         |
| Packaged Width:                  | 90mm          |
| Packaged Height:                 | 35mm          |
| Packaging Weight                 |               |
| Card:                            | 0.027kg       |
| Paper:                           | N/A           |
| Wood:                            | N/A           |
| Plastic:                         | 0.001kg       |
| General Information              |               |
| Construction Material:           | Brass         |
| Installation Type:               | Valve         |
| Colour / Finish:                 | Brushed Brass |
| Heating Valve Specification      |               |
| Туре:                            | Straight      |
| Shape:                           | Round         |
| Thermostatic:                    | No            |
| Connection Size:                 | 1/2 BSP Ø     |
| Element Specification            |               |
| Rated Power Supply:              | N/A           |
| Wattage:                         | N/A           |
| Supplied with Dual Fuel T piece: |               |
| IP Rating:                       | N/A           |
| Compliance DOP                   |               |
| HBDOC088 / HBDOC089              |               |
|                                  |               |