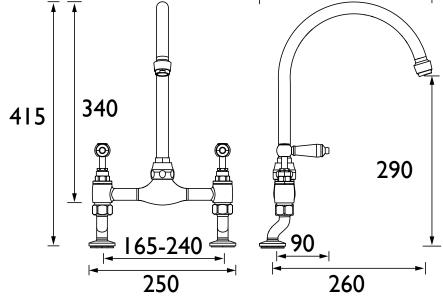

# 290

Dimensions (measurements in mm)

| Flow Rates (I/min)    |     |      |      |      |      |      |  |  |
|-----------------------|-----|------|------|------|------|------|--|--|
| System Pressure (bar) | 0.2 | 0.5  | 1    | 2    | 3    | 5    |  |  |
| RS DSM BN (mixed)     | 14  | 22.2 | 31.4 | 44.4 | 54.4 | 70.2 |  |  |

## TECHNICAL