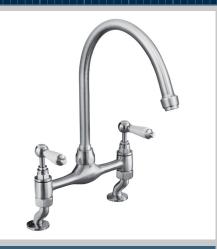

## RENAISSANCE Tap Range Renaissance Deck Sink Mixer Brushed Nickel

#### Features:

- Long life and easy to use 1/4 turn ceramic disc valves
- Metal handles
- Dual flow prevents hot water entering the mains supply

| Specification                     |                                   |  |  |  |  |  |
|-----------------------------------|-----------------------------------|--|--|--|--|--|
| Product Type:                     | Taps                              |  |  |  |  |  |
| Main Construction Material:       | Brass                             |  |  |  |  |  |
| Mount Type:                       | Deck Mounted                      |  |  |  |  |  |
| Handle Type:                      | Lever Handles                     |  |  |  |  |  |
| Connection Inlet:                 | 1/2" BSP                          |  |  |  |  |  |
| Connection Outlet:                | Anti-Splash                       |  |  |  |  |  |
| Number of Tap Holes:              | 2                                 |  |  |  |  |  |
| Valve/Cartridge Type:             | 1/4 Turn Ceramic Disc             |  |  |  |  |  |
| Plumbing System Requirements:     | Suitable for all plumbing systems |  |  |  |  |  |
| Minimum Dynamic Pressure (bar):   | 0.2 bar                           |  |  |  |  |  |
| Maximum Dynamic Pressure (bar):   | 5.0 bar                           |  |  |  |  |  |
| Maximum Hot Water Temperature °C: | 65°C                              |  |  |  |  |  |
| Maximum Static Pressure (bar):    | 10 bar                            |  |  |  |  |  |
| Flow Type:                        | Dual Flow                         |  |  |  |  |  |
| Isolation Included:               | No                                |  |  |  |  |  |
|                                   |                                   |  |  |  |  |  |