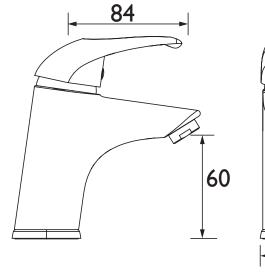

#### Dimensions (measurements in mm)

| Flow Rates (I/min)    |     |     |      |    |      |      |  |  |  |  |
|-----------------------|-----|-----|------|----|------|------|--|--|--|--|
| System Pressure (bar) | 0.2 | 0.5 | 1    | 2  | 3    | 5    |  |  |  |  |
| J SMBAS C (mixed)     | 6.9 | 11  | 15.5 | 22 | 26.9 | 34.7 |  |  |  |  |