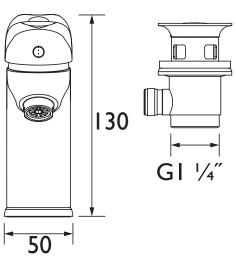

#### **Product Certifications:**

WRAS Cert. Number: 241103001 WRAS Expiry Date: 30/11/2029

For more products, visit our website: http://www.bristan.com

| Specification                     |                                   |  |  |  |  |
|-----------------------------------|-----------------------------------|--|--|--|--|
| Product Type:                     | Bathroom Tap                      |  |  |  |  |
| Main Construction Material:       | Brass                             |  |  |  |  |
| Mount Type:                       | Deck Mounted                      |  |  |  |  |
| Handle Type:                      | Lever Handle                      |  |  |  |  |
| Connection Inlet:                 | M10 x 15mm Screw-in Copper Pipes  |  |  |  |  |
| Connection Outlet:                | M24 Flow Straightener             |  |  |  |  |
| Number of Tap Holes:              | 1                                 |  |  |  |  |
| Valve/Cartridge Type:             | 35mm Ceramic Cartridge            |  |  |  |  |
| Plumbing System Requirements:     | Suitable for all plumbing systems |  |  |  |  |
| Minimum Dynamic Pressure (bar):   | 0.2 bar                           |  |  |  |  |
| Maximum Dynamic Pressure (bar):   | 5.0 bar                           |  |  |  |  |
| Maximum Hot Water Temperature °C: | 65°C                              |  |  |  |  |
| Maximum Static Pressure (bar):    | 10 bar                            |  |  |  |  |
| Flow Type:                        | Single Flow                       |  |  |  |  |
| Isolation Included:               | No                                |  |  |  |  |