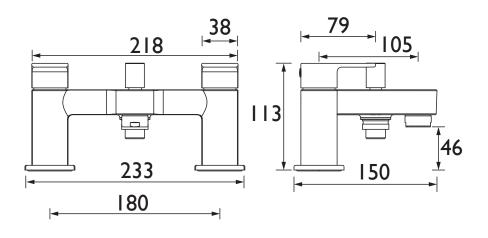

#### Dimensions (measurements in mm)

| Flow Rates (I/min)          |      |      |      |      |      |      |  |  |  |
|-----------------------------|------|------|------|------|------|------|--|--|--|
| System Pressure (bar)       | 0.3  | 0.5  | 1    | 2    | 3    | 5    |  |  |  |
| Through Bath Filler (mixed) | 11.2 | 14.5 | 20.4 | 28.9 | 35.4 | 45.7 |  |  |  |
| Through Handset (mixed)     | 4.9  | 6.3  | 8.9  | 12.6 | 15.4 | 19.9 |  |  |  |