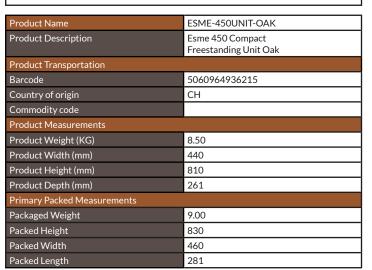

## Esme 450 Compact Freestanding Unit Davos Oak

Product Code: ESME-450UNIT-OAK

| General Information                                    |               |
|--------------------------------------------------------|---------------|
| Construction Material                                  | MDF           |
| Installation type                                      | Floor Mounted |
| Colour / Finish                                        | Davos Oak     |
| Furniture Attributes                                   |               |
| Supplied Fully Assembled                               | Yes           |
| Number Of Drawers                                      | 0             |
| Number Of Doors                                        | 1             |
| Soft Close Doors / Drawers                             | Yes           |
| Moisture resistant                                     | Yes           |
| Internal Shelves                                       | 1             |
| Door Opening Width (mm)                                | 418           |
| Draw Opening Distance (mm)                             | N/a           |
| Recommended Concealed Cistern                          | N/a           |
| False Draws                                            | N/a           |
| Number of False Draws                                  | N/a           |
| Can the door be swapped over to open the oppersite way | Yes           |
| Which side is the door hinge located                   | Left          |
| Compatible Furniture Part Code                         | N/a           |
| Compatible Basin Part Code                             | BASIN007      |
| Handles                                                |               |
| Handle Style                                           | Top Plate     |
| Handle Finish                                          | N/a           |
| Handle Material                                        | N/a           |
| Number of Handles                                      | N/a           |