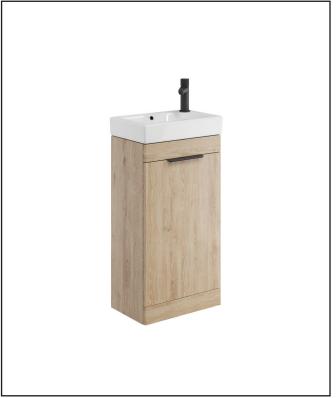

## Esme 450 Compact Freestanding Unit Davos Oak

Product Code: ESME-450UNIT-OAK

| General Information                                    |               |
|--------------------------------------------------------|---------------|
| Construction Material                                  | MDF           |
| Installation type                                      | Floor Mounted |
| Colour / Finish                                        | Davos Oak     |
| Furniture Attributes                                   |               |
| Supplied Fully Assembled                               | Yes           |
| Number Of Drawers                                      | 0             |
| Number Of Doors                                        | 1             |
| Soft Close Doors / Drawers                             | Yes           |
| Moisture resistant                                     | Yes           |
| Internal Shelves                                       | 1             |
| Door Opening Width (mm)                                | 418           |
| Draw Opening Distance (mm)                             | N/a           |
| Recommended Concealed Cistern                          | N/a           |
| False Draws                                            | N/a           |
| Number of False Draws                                  | N/a           |
| Can the door be swapped over to open the oppersite way | Yes           |
| Which side is the door hinge located                   | Left          |
| Compatible Furniture Part Code                         | N/a           |
| Compatible Basin Part Code                             | BASIN007      |
| Handles                                                |               |
| Handle Style                                           | Top Plate     |
| Handle Finish                                          | N/a           |
| Handle Material                                        | N/a           |
| Number of Handles                                      | N/a           |