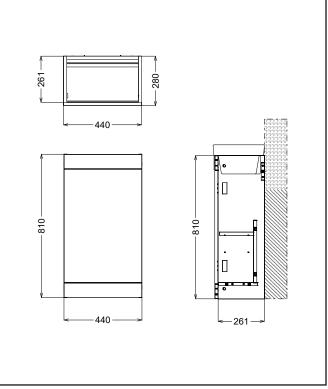

## Esme 450 Compact Freestanding Unit Davos Oak

Product Code: ESME-450UNIT-OAK

| General Information                                    |               |
|--------------------------------------------------------|---------------|
| Construction Material                                  | MDF           |
| Installation type                                      | Floor Mounted |
| Colour / Finish                                        | Davos Oak     |
| Furniture Attributes                                   |               |
| Supplied Fully Assembled                               | Yes           |
| Number Of Drawers                                      | 0             |
| Number Of Doors                                        | 1             |
| Soft Close Doors / Drawers                             | Yes           |
| Moisture resistant                                     | Yes           |
| Internal Shelves                                       | 1             |
| Door Opening Width (mm)                                | 418           |
| Draw Opening Distance (mm)                             | N/a           |
| Recommended Concealed Cistern                          | N/a           |
| False Draws                                            | N/a           |
| Number of False Draws                                  | N/a           |
| Can the door be swapped over to open the oppersite way | Yes           |
| Which side is the door hinge located                   | Left          |
| Compatible Furniture Part Code                         | N/a           |
| Compatible Basin Part Code                             | BASIN007      |
| Handles                                                |               |
| Handle Style                                           | Top Plate     |
| Handle Finish                                          | N/a           |
| Handle Material                                        | N/a           |
| Number of Handles                                      | N/a           |