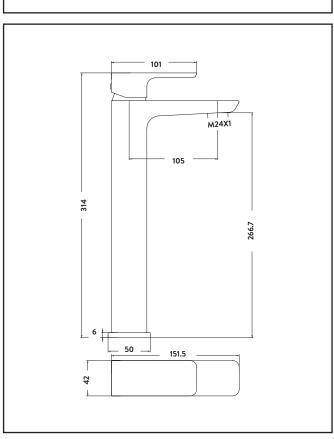

# **PRODUCT DATA SHEET**

2.11kg

50mm 314mm

N/A 151.5mm

# Muro Brass Tall Basin Mixer

Product Code: BR-BRASS244

**Product Meaurements** 

**Product Transportation** 

**Product Weight:** 

**Product Width:** 

Product Height: Product Depth:

Product Length: