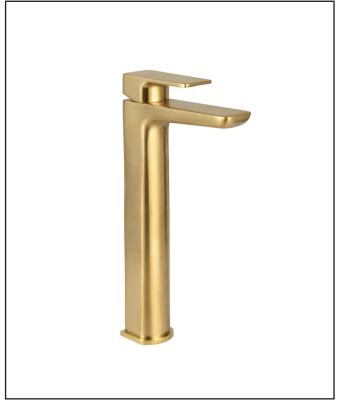

# Muro Brass Tall Basin Mixer

Product Code: BR-BRASS244

**Product Meaurements** 

**Product Transportation** 

**Product Weight:** 

**Product Width:** 

Product Height: Product Depth:

Product Length: