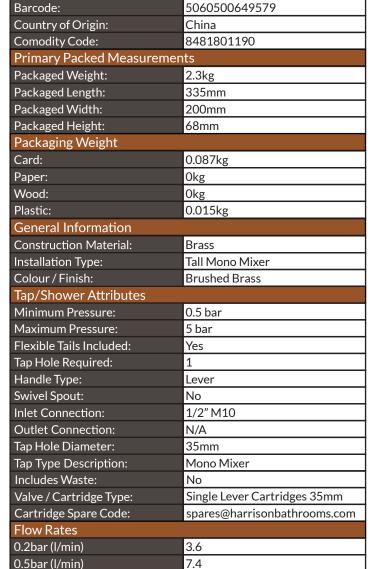

# **PRODUCT DATA SHEET**

2.11kg

50mm 314mm

N/A 151.5mm

# Muro Brass Tall Basin Mixer

Product Code: BR-BRASS244

**Product Meaurements** 

**Product Transportation** 

**Product Weight:** 

**Product Width:** 

Product Height: Product Depth:

Product Length:

1bar (I/min) 2bar (I/min)

3bar (I/min)

Compliance DOP

HBDOC007/HBDOC008

section of spec binder.

## LIFETIME GUARANTEE

We are confident in our products and we want our customer to be, we proudly give a lifetime guarantee on our taps and showers, further details can be found on our website

For Part G Building regulations, compliance see flow regulator

10

14.2 17.5